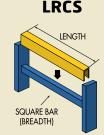

### PRODUCTS Code

Scotgrip® Anti-Slip Ladder Rung Covers (square) LRCS
Scotgrip® Anti-Slip Ladder Rung Covers (round) LRCR

### SQUARE (BREADTH)

|          | mm  |        | 20          | 22              | 25          | 30                                   |
|----------|-----|--------|-------------|-----------------|-------------|--------------------------------------|
|          |     | inches | 3/4         | <sup>7</sup> /8 | 1           | <b>1</b> <sup>1</sup> / <sub>4</sub> |
| <b>E</b> | 300 | 12     | >           | ۷               | >           | >                                    |
| ֡        | 350 | 14     | <b>&gt;</b> | >               | >           | <                                    |
|          | 400 | 16     | <b>&gt;</b> | >               | <b>&gt;</b> | <                                    |
|          | 450 | 18     | <b>V</b>    | <b>\</b>        | <b>V</b>    | <                                    |
|          | 500 | 20     | <b>V</b>    | >               | <b>V</b>    | >                                    |