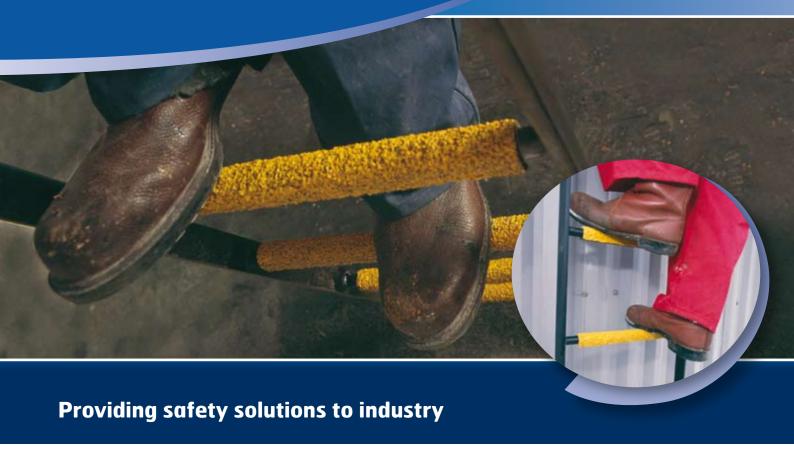

Ladder rungs are made in all shapes and sizes and can become extremely dangerous when wet, soiled or oily.

By installing Scotgrip® Ladder rung covers (square or round) not only is this slip hazard eliminated but the lifespan of the ladder rung is greatly increased. These heavy duty products are easily fitted onto existing square and round ladder rungs using adhesives.

Our standard safety yellow ladder rung covers highlight each rung when climbing or descending the ladder. These products significantly enhance ladder safety. Call us with your requirements.

Eliminate 'Slips and Trips' on your ladders.

- Eliminates 'Slips and Trips'
- Cost effective
- High traction anti-slip safety products
- Tough and durable
- Standard sizes and custom made
- Fully guaranteed
- Fire rated, spark and friction tested
- Non corrosive
- Easy to fit over existing ladder rungs
- Reflects positively on personnel performance