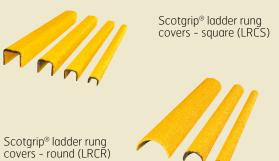

### PRODUCTS Code

Scotgrip® Anti-Slip Ladder Rung Covers (square) LRCS
Scotgrip® Anti-Slip Ladder Rung Covers (round) LRCR