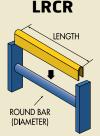

### PRODUCTS Code

Scotgrip® Anti-Slip Ladder Rung Covers (square) LRCS
Scotgrip® Anti-Slip Ladder Rung Covers (round) LRCR

# ROUND (DIAMETER)

|             | mm  |        | 20          | 25 | 30                                   | 40            |
|-------------|-----|--------|-------------|----|--------------------------------------|---------------|
|             |     | inches | 3/4         | 1  | <b>1</b> <sup>1</sup> / <sub>4</sub> | <b>1</b> 9/16 |
| E           | 300 | 12     | <b>&gt;</b> | >  | <b>&gt;</b>                          | >             |
| -<br>5<br>Z | 350 | 14     | <b>V</b>    | ~  | <b>V</b>                             | <             |
| <u>_</u>    | 400 | 16     | <b>V</b>    | >  | <b>V</b>                             | >             |
|             | 450 | 18     | <b>V</b>    | ~  | <b>V</b>                             | <             |
|             | 500 | 20     | <b>&gt;</b> | >  | <b>&gt;</b>                          | >             |